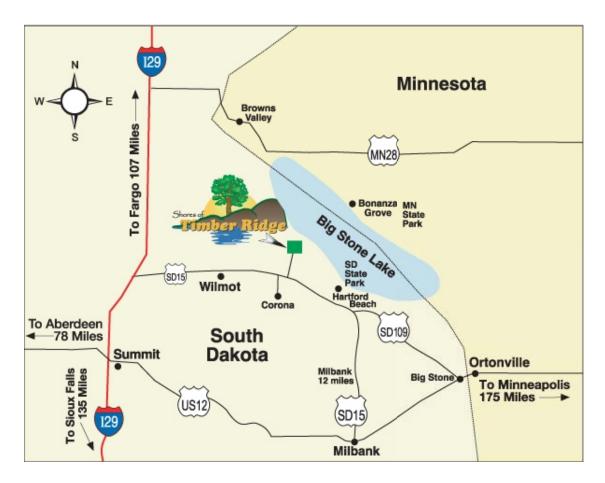

## DIRECTIONS TO SHORES OF TIMBER RIDGE

## **Directions from North or South via I-29 South:**

Exit I-29 taking South Dakota Highway 15 east. Continue east through Wilmot, turn north (left) 6 miles east of Wilmot on 473rd Ave. After going 2 miles, turn east (right) on 134th Street for .4 miles before entering the Shores of Timber Ridge.

## **Directions from West via Highway US12:**

Exit US12 east, taking I-29 north. Exit I-29 north taking South Dakota Highway 15 east. Continue east through Wilmot, turn north (left) 6 miles east of Wilmot on 473rd Ave. After going 2 miles, turn east (right) on 134th Street for .4 miles before entering the Shores of Timber Ridge.

## **Directions from East via Highway US12:**

Exit US12 west in Milbank, SD, turn on South Dakota Highway 15 West or North. Continue north on US15 past Hartford Beach State Park, turn north (right) on 473rd Ave. three miles west of Hartford Beach State Park. After going 2 miles, turn east (right) on 134th Street for .4 miles before entering the Shores of Timber Ridge.